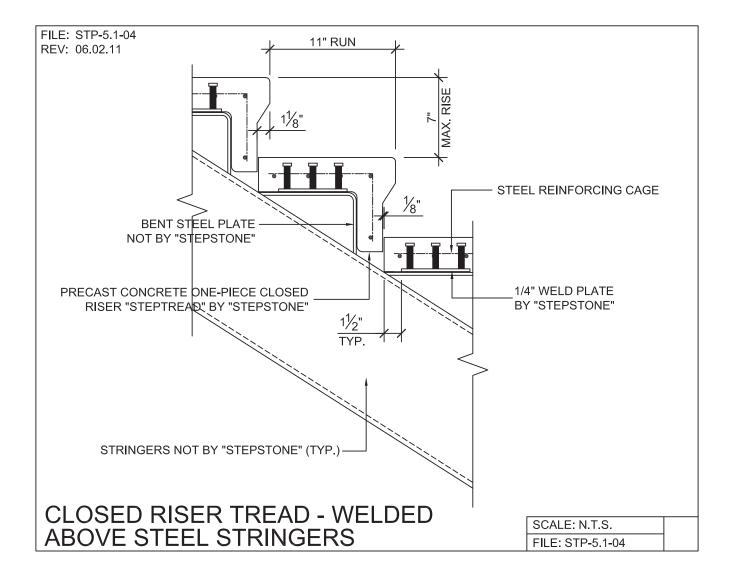

 $\widehat{C}$  A L A R C<sup>®</sup> DIVISION

800.

Steptread Series

Detail

Long Span Steptread System - Connection Detail

PRECAST CONCRETE TREADS AND LANDINGS SHOWN ON PLANS SHALL BE FROM THE LONG SPAN "STEPTREAD" SYSTEM BY "STEPSTONE, INC." OF GARDENA, CA FOR STEEL CONSTRUCTION. THE MANUFACTURER IS TO SUPPLY ALL PRECAST CONCRETE "STEPTREAD" SYSTEM PARTS, FEATURING BOTTOM WELD PLATES FOR WELD-ON CONNECTIONS. ALL REINFORCING AND CONNECTION PLATES WILL BE ZINC PLATED. ONLY ITEMS NOTED AS BY "STEPSTONE, INC." WILL BE FURNISHED BY "STEPSTONE, INC." SUCH ITEMS ARE TO BE INSTALLED BY OTHERS.